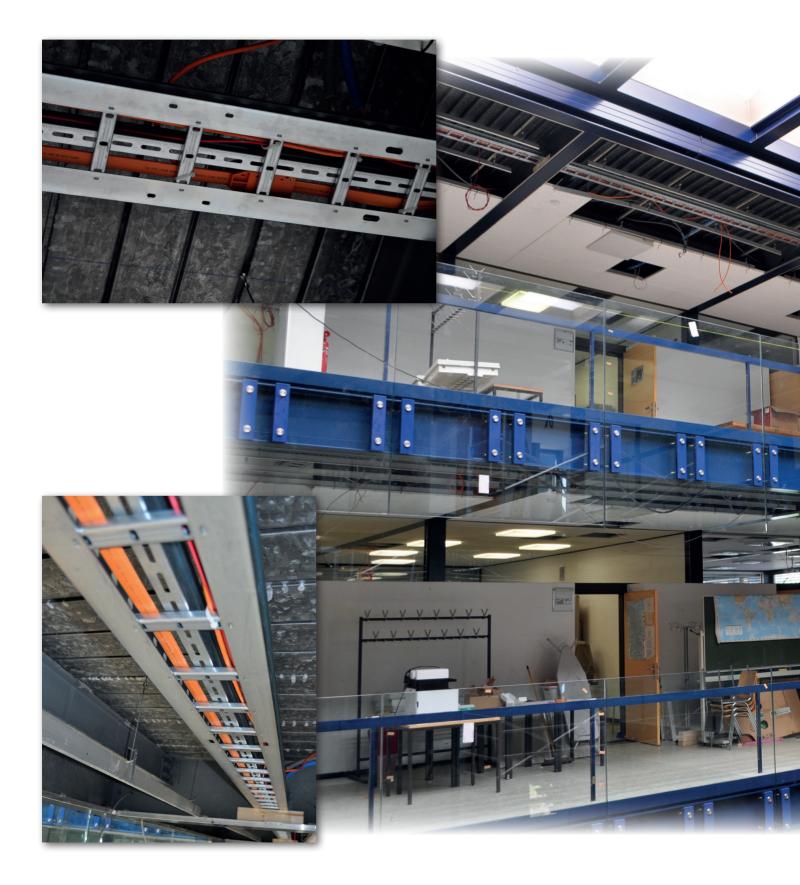

## Fire safety wiring in the building

### The concept in the field of fire safety is to divide a building into fire compartments, which should prevent the spread of fire.

In the standard concept prescribed today, only the power supply to the respective fire compartments must meet a functional integrity E30/E60/E90. Within the sections, the wiring is permitted without functional integrity. In the event of a fire, it is therefore possible that there could be a total failure of the electrical system in the affected area, as a result of which safety-relevant components such as lighting, emergency exit warning lights, etc. would no longer function.

## Fire safety application example in the building

Concepts and application examples for building installations with fire safety

| Fire sections: |                                                                                       |         |
|----------------|---------------------------------------------------------------------------------------|---------|
| 1234           | Standard concept with<br>Power supply outside                                         | No. 1.1 |
| 56             | Standard concept with<br>Power supply inside                                          | No. 1.2 |
| 7              | Safety concept with decentralized<br>supply in one fire compartment<br>(Escape route) | No. 2   |