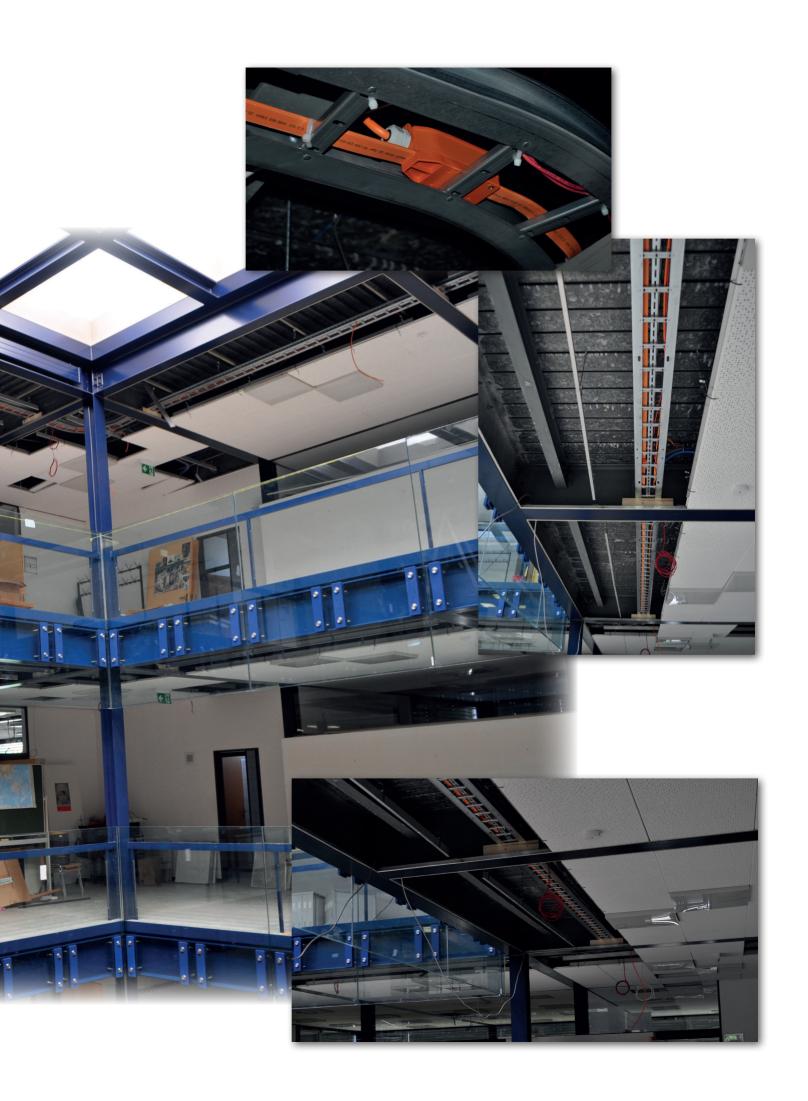

## Fire safety wiring in the building

### The concept in the field of fire safety is to divide a building into fire compartments, which should prevent the spread of fire.

In the standard concept prescribed today, only the power supply to the respective fire compartments must meet a functional integrity E30/E60/E90. Within the sections, the wiring is permitted without functional integrity. In the event of a fire, it is therefore possible that there could be a total failure of the electrical system in the affected area, as a result of which safety-relevant components such as lighting, emergency exit warning lights, etc. would no longer function.

## Fire safety application example in the building

Concepts and application examples for building installations with fire safety

| Fire sections: |                                                                                       |         |
|----------------|---------------------------------------------------------------------------------------|---------|
| 1234           | Standard concept with<br>Power supply outside                                         | No. 1.1 |
| 56             | Standard concept with<br>Power supply inside                                          | No. 1.2 |
| 7              | Safety concept with decentralized<br>supply in one fire compartment<br>(Escape route) | No. 2   |