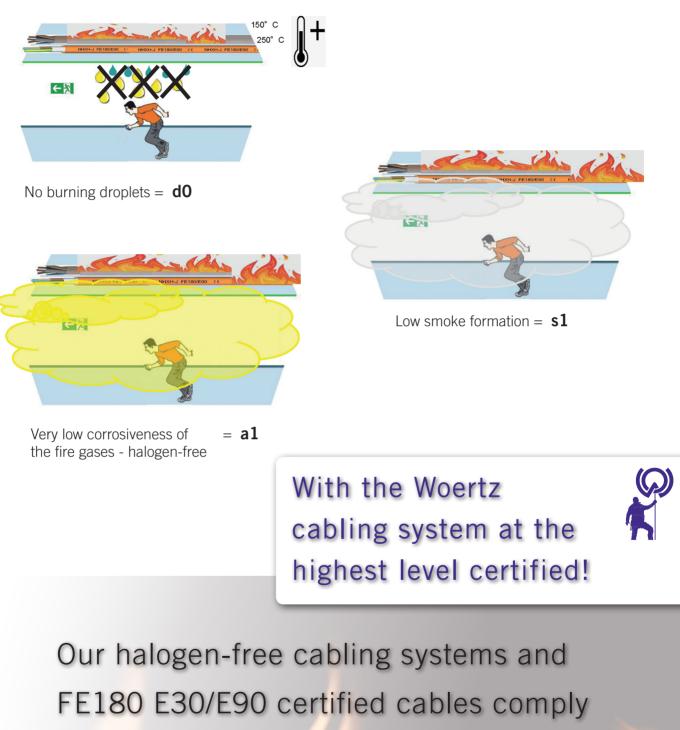

#### Woertz flat cable systems with the highest standard for installation

The reaction-to-fire classes and the Construction Products Regulation specify which classes must be used in today's construction work. **Woertz flat cable systems are halogen-free, flame-retardant and low-smoke** – according to IEC and EN. With the highest **construction product classification B2ca s1 d0 a1**, our flat cables far exceed the standard requirements of cables without critical behavior. With our solutions, we guarantee installation in buildings without concern – even just in case.

«Woertz makes no compromises when it comes to safety we rely on cables without additional hazards»

with classification B2ca s1 d0 a1

Can be used in any location without hesitation!