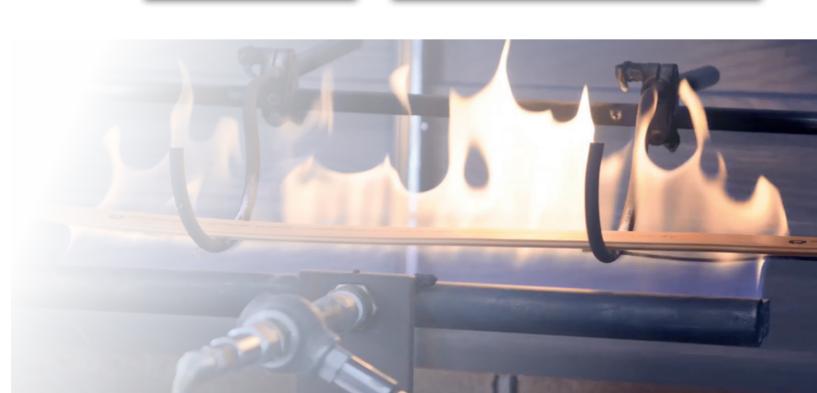

#### Insulation integrity FE180

The insulation integrity test is used to determine the period of time over which a mechanically unloaded cable retains a minimum insulation capacity when exposed to fire. If after the test period of 180 minutes the current is still flowing, no short circuit and no interruption has occurred, the test is considered to have been passed and the cable is given the classification FE180 (FE = exposure to flame or fire) for 180 minutes.