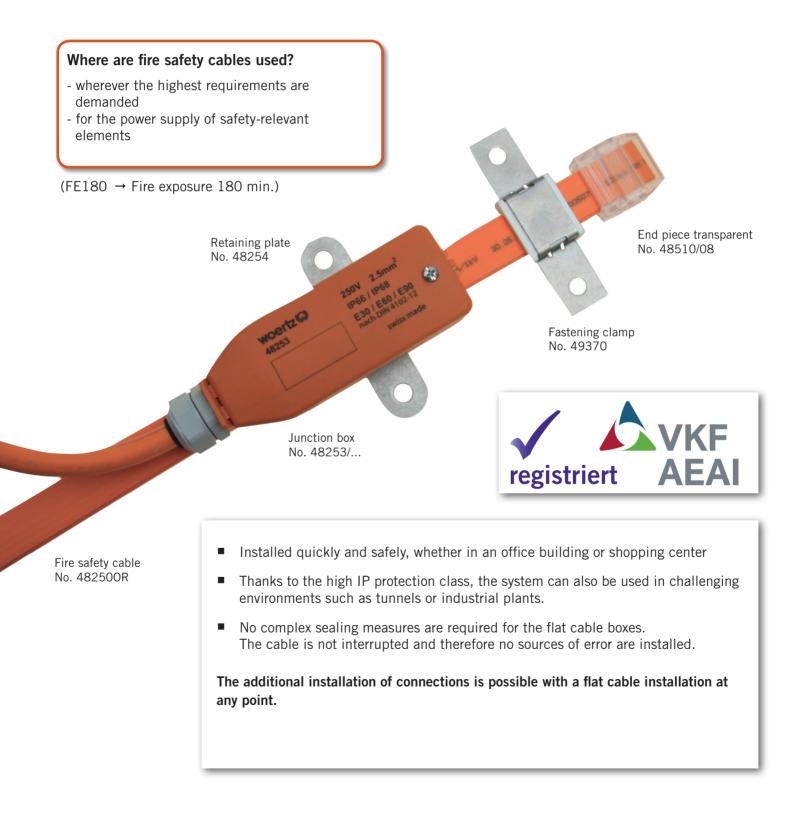

#### The complete system for optimal and fast installations meets the highest safety requirements.

Based on the flat cable installation system, safety-relevant elements can be reliably supplied with power in the event of a fire.

The Woertz flat cable is classified as safety cable FE180.

The conductors arranged in parallel in the flat cable are ceramic insulated. The conductor distances are dimensioned in such a way that even in the event of total destruction of the insulation sheath by fire, neither contact nor a short circuit will occur between the individual conductors.