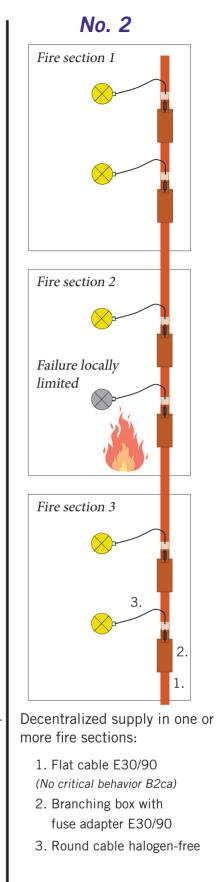

#### 2) Safety concept (No. 2):

Wiring for fire sectors where total loss of electrical supply is critical. For these cases, we recommend a further, decentralized multiple supply with individually fused distribution.

1. Flat cable E30/90

(No critical behavior B2ca)

- 2. Branching box with fuse adapter E30/90
- 3. Round cable halogen-free
- 4. Flat cable system halogen-free for consumer supply

2) Safety concept

Fire scenario: Local fire with heavy smoke development in fire section 2

Section 1: Illuminated Section 2: not Illuminated Section 3: Illuminated

- Section 1: Illuminated Section 2: not Illuminated Section 3: Illuminated
- Section 1: Illuminated Section 2: Illuminated Section 3: Illuminated