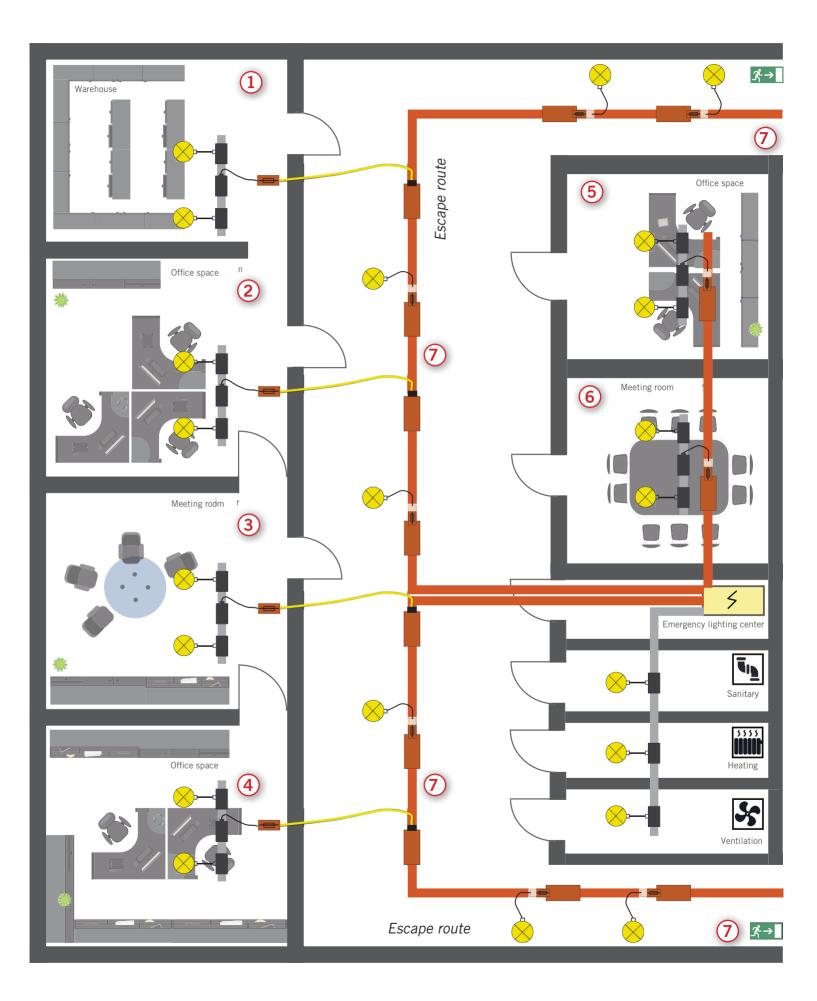

## Fire safety application example in the building

Concepts and application examples for building installations with fire safety

| Fire sections: |                                                                                       |         |
|----------------|---------------------------------------------------------------------------------------|---------|
| 1234           | Standard concept with<br>Power supply outside                                         | No. 1.1 |
| 56             | Standard concept with<br>Power supply inside                                          | No. 1.2 |
| 7              | Safety concept with decentralized<br>supply in one fire compartment<br>(Escape route) | No. 2   |