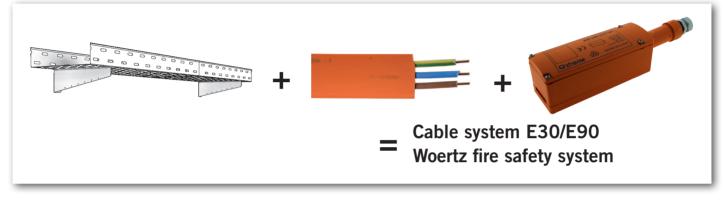

## Fire safety system FE180, E30/E90

#### The complete system for optimal and fast installations meets the highest safety requirements.

Based on the flat cable installation system, safety-relevant elements can be reliably supplied with power in the event of a fire.