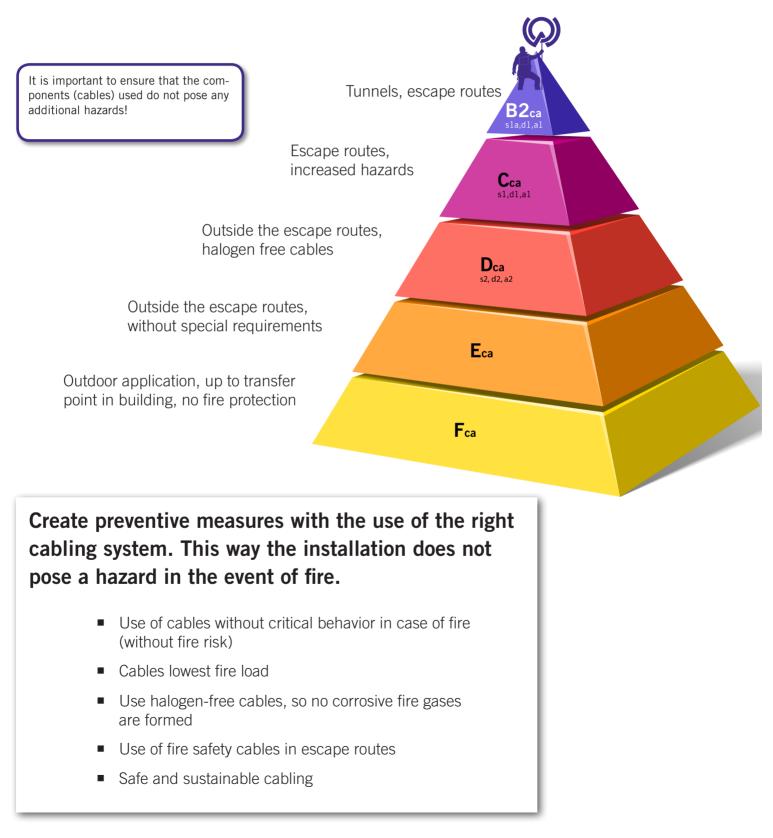

## Construction product classification

#### Woertz flat cable systems with the highest standard for installation

The reaction-to-fire classes and the Construction Products Regulation specify which classes must be used in today's construction work. **Woertz flat cable systems are halogen-free, flame-retardant and low-smoke** – according to IEC and EN. With the highest **construction product classification B2ca s1 d0 a1**, our flat cables far exceed the standard requirements of cables without critical behavior. With our solutions, we guarantee installation in buildings without concern – even just in case.

«Woertz makes no compromises when it comes to safety we rely on cables without additional hazards»

with classification B2ca s1 d0 a1

Can be used in any location without hesitation!