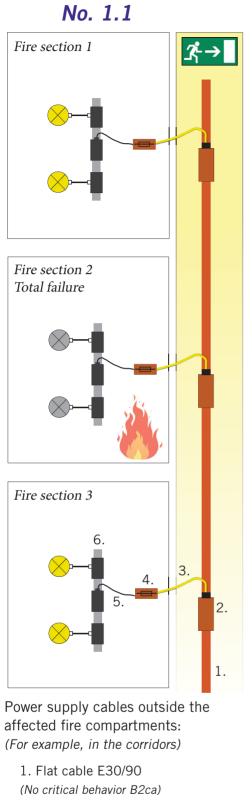

#### 1) Standard concept (No. 1.1, 1.2):

Cabling with function-preserving power supply to the fire compartments and room cabling without function maintenance.

#### 1) Standard concept

- 2. Branching box E30/90
- 3. Round cable E30/90
- 4. Fuse adapter E30/90
- 5. Round cable halogen-free
- 6. Flat cable system halogen-free for consumer supply

No. 1.2

Power supply cables within the affected fire compartments:

1. Flat cable E30/90

(No critical behavior B2ca)

- 2. Branching box with fuse adapter E30/90
- 3. Round cable halogen-free
- 4. Flat cable system halogen-free for consumer supply

2) Safety concept

Fire scenario: Local fire with heavy smoke development in fire section 2