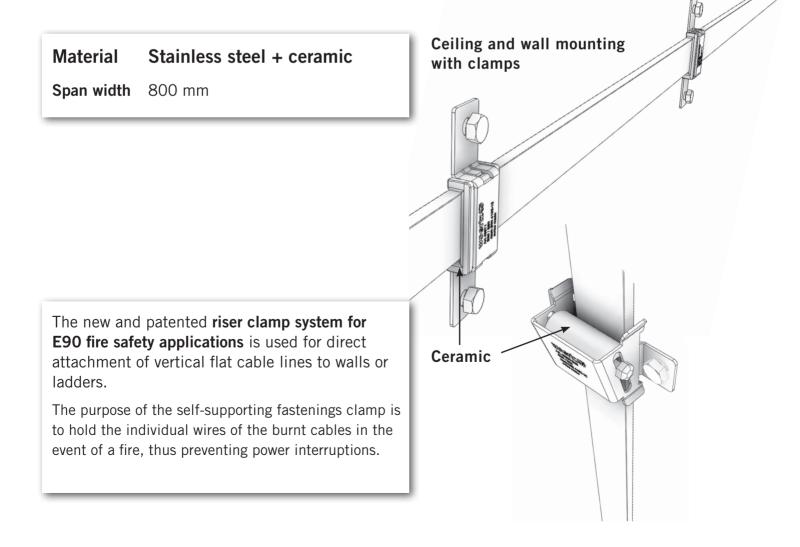

## Cable system with function integrity E90 (DIN4102-12)

The test according to DIN 4102-12 with the classifications E30/E60/E90 is a system test, in which both the electrical elements and the support system are tested together for functional integrity.