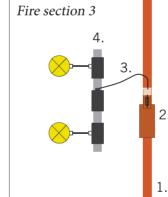

1. Flat cable E30/90

(No critical behavior B2ca)

- 2. Branching box with fuse adapter E30/90
- 3. Round cable halogen-free
- 4. Flat cable system halogen-free for consumer supply

2) Safety concept

Fire scenario: Local fire with heavy smoke development in fire section 2