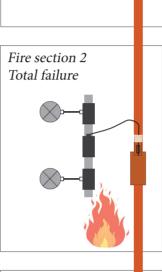

### The concept in the field of fire safety is to divide a building into fire compartments, which should prevent the spread of fire.

In the standard concept prescribed today, only the power supply to the respective fire compartments must meet a functional integrity E30/E60/E90. Within the sections, the wiring is permitted without functional integrity. In the event of a fire, it is therefore possible that there could be a total failure of the electrical system in the affected area, as a result of which safety-relevant components such as lighting, emergency exit warning lights, etc. would no longer function.

1. Flat cable E30/90

(No critical behavior B2ca)

- 2. Branching box with fuse adapter E30/90
- 3. Round cable halogen-free
- 4. Flat cable system halogen-free for consumer supply

2) Safety concept

Fire scenario: Local fire with heavy smoke development in fire section 2