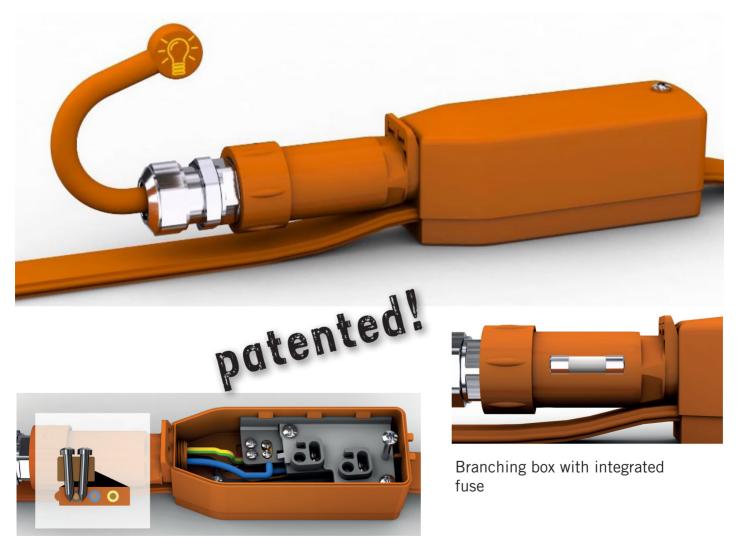

#### 1) Standard concept

- 2. Branching box E30/90
- 3. Round cable E30/90
- 4. Fuse adapter E30/90
- 5. Round cable halogen-free
- 6. Flat cable system halogen-free for consumer supply

No. 1.2

Power supply cables within the affected fire compartments:

1. Flat cable E30/90

(No critical behavior B2ca)

- 2. Branching box with fuse adapter E30/90
- 3. Round cable halogen-free
- 4. Flat cable system halogen-free for consumer supply

2) Safety concept

Fire scenario: Local fire with heavy smoke development in fire section 2