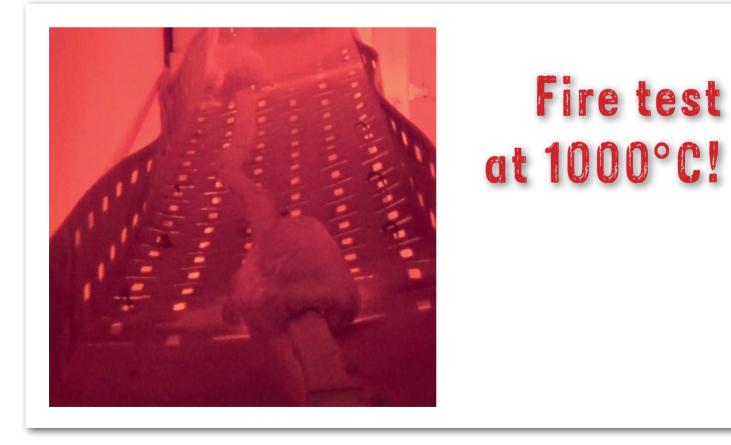

The Woertz flat cable is classified as safety cable FE180.

The conductors arranged in parallel in the flat cable are ceramic insulated. The conductor distances are dimensioned in such a way that even in the event of total destruction of the insulation sheath by fire, neither contact nor a short circuit will occur between the individual conductors.

#### Insulation integrity FE180

The insulation integrity test is used to determine the period of time over which a mechanically unloaded cable retains a minimum insulation capacity when exposed to fire. If after the test period of 180 minutes the current is still flowing, no short circuit and no interruption has occurred, the test is considered to have been passed and the cable is given the classification FE180 (FE = exposure to flame or fire) for 180 minutes.