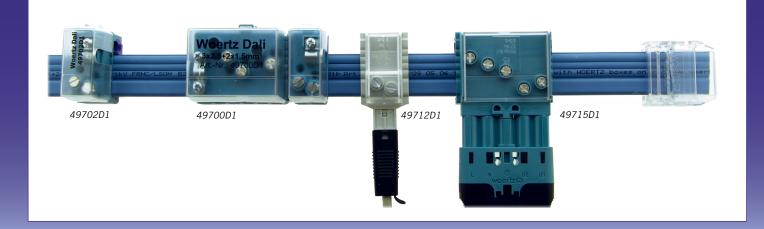

#### technical data product Art. No. halogen free flat cable 48280/FRNC/OS cable type flat cable 3G2.5+2x1.5 mm<sup>2</sup> 49700D1 construction products regulation B2ca s1 d0 a1 junction box LNPE+Bus cable construction 3G2.5+2x1.5 mm<sup>2</sup>, LNPE+Bus junction box Bus 49702D1 sheath color pastel blue junction box LNPE+Bus C2 9715D1 polyolefin, flame retardant junction box Bus CW 49712D1 sheath and core insulation connectors C2 49345/.../C2 copper conductor fine wire tinned 600/1000 V AC device plug connections C2 49345/GA/.../C2 rated voltage 48510/05 fire load 1.79 kWh/m end piece

### Applications for luminaire cabling

junction boxes

flat cable DALI 3G2.5+2x1.5 mm<sup>2</sup>