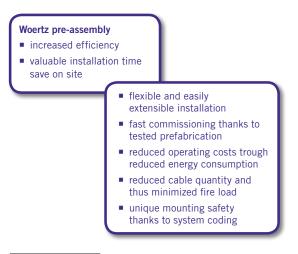

# DALI CABLING SYSTEM (3G2.5 mm<sup>2</sup> + DALI-Bus)

10

....

- decentralized installation, therefore a reduced cable quantity and thus minimum fire load
- DALI control and power supply on one flat cable for up to 64 DALI luminaires
- fast, flexible installation in site
- mounting safety through system coding

## Flat cable (3G2.5 mm<sup>2</sup> + DALI-Bus)

Woertz has developed a 1-phase bus flat cable with corresponding junction boxes.

Power and bus conductors combined in a single cable 3G2.5+2x1.5 mm<sup>2</sup>. The bus conductors are dimensioned for 220-240 V.