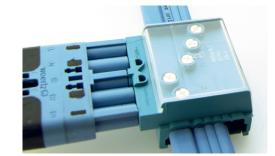

## Flat cable (3G2.5 mm<sup>2</sup> + DALI-Bus)

Woertz has developed a 1-phase bus flat cable with corresponding junction boxes.

#### technical data product Art. No. halogen free flat cable 48280/FRNC/OS cable type flat cable 3G2.5+2x1.5 mm<sup>2</sup> 49700D1 construction products regulation B2ca s1 d0 a1 junction box LNPE+Bus cable construction 3G2.5+2x1.5 mm<sup>2</sup>, LNPE+Bus junction box Bus 49702D1 sheath color pastel blue junction box LNPE+Bus C2 9715D1 polyolefin, flame retardant junction box Bus CW 49712D1 sheath and core insulation connectors C2 49345/.../C2 copper conductor fine wire tinned 600/1000 V AC device plug connections C2 49345/GA/.../C2 rated voltage 48510/05 fire load 1.79 kWh/m end piece