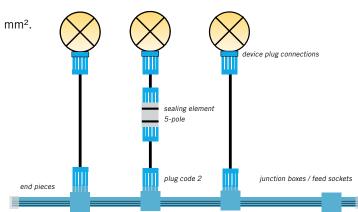

# DALI CABLING SYSTEM (3G2.5 mm<sup>2</sup> + DALI-Bus)

10

....

- decentralized installation, therefore a reduced cable quantity and thus minimum fire load
- DALI control and power supply on one flat cable for up to 64 DALI luminaires
- fast, flexible installation in site
- mounting safety through system coding

## Flat cable (3G2.5 mm<sup>2</sup> + DALI-Bus)

Woertz has developed a 1-phase bus flat cable with corresponding junction boxes.

### Applications for luminaire cabling

junction boxes

flat cable DALI 3G2.5+2x1.5 mm<sup>2</sup>