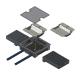

Connection box consisting of:

- Enclosure with adjustable feet, with four side openings 202 x 42 mm and a bottom entry tube M50 with temporary one-way steel cover incl. 4 screws
  - Enclosure insert made of aluminum, with frame 304 x 304
  - Aluminum lid with edge height 4 mm
- 2 cable trays made of polycarbonate crystal clear with transparent filler piece