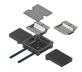

### Floor junction box BAK4 to slab formwork

Plenum box BAK4 for fastening to the slab formwork.

The installation kit is mounted on the levelable box insert; the opening between the box bottom and the installation plate allows the cable to pass through to the next box. After finished wiring, an aluminum cover with cable trough is attached.

Connection box consisting of:

- Enclosure with adjustable feet, with four side openings 202 x 42 mm and a bottom entry tube M50 with temporary one-way steel cover incl. 4 screws
  - Enclosure insert made of aluminum, with frame 304 x 304
  - Aluminum lid with edge height 4 mm
- 2 cable trays made of polycarbonate crystal clear with transparent filler piece