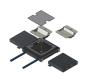

### Floor junction box BAK4 to slab formwork

Plenum box BAK4 for fastening to the slab formwork.

The installation kit is mounted on the levelable box insert; the opening between the box bottom and the installation plate allows the cable to pass through to the next box. After finished wiring, an aluminum cover with cable trough is attached.

Connection box consisting of:

- Enclosure with adjustable feet, with four side openings 202 x 42 mm and a bottom entry tube M50 with temporary one-way steel cover incl. 4 screws
  - Enclosure insert made of aluminum, with frame 304 x 304
  - Aluminum lid with edge height 4 mm
- 2 cable trays made of polycarbonate crystal clear with transparent filler piece