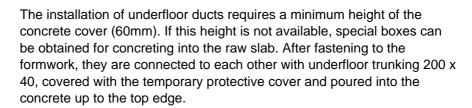

### Floor junction box BAK4 to slab formwork

Plenum box BAK4 for fastening to the slab formwork.

The installation kit is mounted on the levelable box insert; the opening between the box bottom and the installation plate allows the cable to pass through to the next box. After finished wiring, an aluminum cover with cable trough is attached.