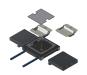

### Floor junction box BAK4 to slab formwork

Plenum box BAK4 for fastening to the slab formwork.

The installation kit is mounted on the levelable box insert; the opening between the box bottom and the installation plate allows the cable to pass through to the next box. After finished wiring, an aluminum cover with cable trough is attached.

Connection box consisting of:

- Enclosure with adjustable feet, with four side openings 202 x 42 mm and a bottom entry tube M50 with temporary one-way steel cover incl. 4 screws
  - Enclosure insert made of aluminum, with frame 304 x 304
  - Aluminum lid with edge height 4 mm
- 2 cable trays made of polycarbonate crystal clear with transparent filler piece