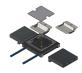

### Floor junction box BAK4 to slab formwork

Plenum box BAK4 for fastening to the slab formwork.

The installation kit is mounted on the levelable box insert; the opening between the box bottom and the installation plate allows the cable to pass through to the next box. After finished wiring, an aluminum cover with cable trough is attached.

Connection box consisting of:

- Enclosure with adjustable feet, with four side openings 202 x 42 mm and a bottom entry tube M50 with temporary one-way steel cover incl. 4 screws
  - Enclosure insert made of aluminum, with frame 304 x 304
  - Aluminum lid with edge height 4 mm
- 2 cable trays made of polycarbonate crystal clear with transparent filler piece