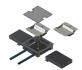

### Floor junction box BAK4 to slab formwork

Plenum box BAK4 for fastening to the slab formwork.

The installation kit is mounted on the levelable box insert; the opening between the box bottom and the installation plate allows the cable to pass through to the next box. After finished wiring, an aluminum cover with cable trough is attached.

Connection box consisting of:

- Enclosure with adjustable feet, with four side openings 202 x 42 mm and a bottom entry tube M50 with temporary one-way steel cover incl. 4 screws
  - Enclosure insert made of aluminum, with frame 304 x 304
  - Aluminum lid with edge height 4 mm
- 2 cable trays made of polycarbonate crystal clear with transparent filler piece