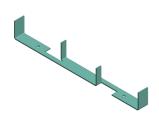

## **Product data sheet**

52070 - Laying comb 3K DAK

30x50x400 with 3 chambers Color: RAL 6027 Light green

| Characteristics       |                                 |
|-----------------------|---------------------------------|
| Base Unit             | Piece                           |
| availability          | Delivery according to agreement |
| EAN Code              | 7611718229244                   |
| group                 | 282000                          |
| Packaging unit        | 20                              |
| country of origin     | СН                              |
| Customs tariff number | 7308.9000                       |
| Weight (g)            | 430 g                           |