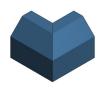

## Product data sheet

58852 - Corner piece 90° asn chamfer FnW KDK 220x150

90° outside galvanized steel sheet 1.5mm Color: at choice Leg length: à 250mm

| Characteristics       |                                 |
|-----------------------|---------------------------------|
| Base Unit             | Piece                           |
| availability          | Delivery according to agreement |
| group                 | 999000                          |
| Packaging unit        | 1                               |
| country of origin     | СН                              |
| Customs tariff number | 7308.9000                       |
| Technical data        |                                 |
| Nominal mass          | 220x150                         |
|                       |                                 |