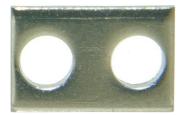

# **Product data sheet**

30441 - Link to cross-connections

to terminals 4mm 2

| Characteristics                           |                                 |
|-------------------------------------------|---------------------------------|
| Eldas number                              | 158923007                       |
| Base Unit                                 | Piece                           |
| availability                              | Delivery according to agreement |
| EAN Code                                  | 7611718210068                   |
| group                                     | 165000                          |
| Packaging unit                            | 1000                            |
| country of origin                         | СН                              |
| Customs tariff number                     | 853690                          |
| Weight (g)                                | 4 g                             |
| Color                                     | gray                            |
| Technical data                            |                                 |
| Dimensions length x width x height (mm)   | 11.1x6x1 mm                     |
| Dimensions length x width x height (inch) | 0.44x0.24x0.04 inch             |
| Connection type                           | Accessories clamp               |

#### **Cross-connectors and cross-connections**

Various insulated cross-connectors and cross-connections (2 to 10-pole) including screws.