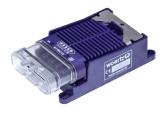

48110/5C1/S - Quick connection box FK Power 5G2.5 branch 5 pole, code 1 IP68

Quick connection outlet box IP68 with 5-pole socket code1, allocation3L-N-PE, 250/400V 20A, for flat cable Art.49863/FRNC.

| Characteristics                         |                      |
|-----------------------------------------|----------------------|
| Eldas number                            | 150702707            |
| Base Unit                               | Piece                |
| availability                            | available from stock |
| EAN Code                                | 7611718278945        |
| group                                   | 170000               |
| Packing                                 | 5                    |
| country of origin                       | СН                   |
| Customs tariff number                   | 8536.9080            |
| Weight (g)                              | 190 g                |
| Color                                   | purple               |
| Coding plug connection                  | Code 1               |
| Technical data                          |                      |
| Box Type                                | Junction boxes       |
| Dimensions length x width x height (mm) | 130X61X36 mm         |
| Degree of protection                    | IP66/IP68 (2m,30min) |

#### 48110/5C1/S - Quick connection box FK Power 5G2.5 branch 5 pole, code 1 IP68

| Flat cable contacting type           | Piercing-Kontaktierung (Messer) |
|--------------------------------------|---------------------------------|
| Number of poles                      | 5 pole                          |
| Material                             | Kunststoff                      |
| Rated current heavy current part (A) | 20 A                            |
| Rated voltage heavy current part (V) | 250/400 V                       |
| Operating Temperature (°C)           | -15 bis 85 °C                   |
| Installation temperature min. (°C)   | 5 ℃                             |
| Plastic parts                        | halogenfrei                     |

48110/5C1/S - Quick connection box FK Power 5G2.5 branch 5 pole, code 1 IP68