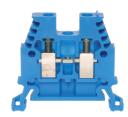

#### 3450BL - Terminal block DIN35 4mm<sup>2</sup> 45x6x36 mm blue

Terminal block blue 45x6x36 mm with best possible contact, stainless steel screws, 4-digit marking option on both sides, recessed for cross-connections.

| Characteristics                           |                      |
|-------------------------------------------|----------------------|
| Eldas number                              | 158100257            |
| Base Unit                                 | Piece                |
| availability                              | available from stock |
| EAN Code                                  | 7611718200021        |
| group                                     | 165000               |
| Packaging unit                            | 50                   |
| country of origin                         | СН                   |
| Customs tariff number                     | 8536.9080            |
| Weight (g)                                | 8 g                  |
| Color                                     | blue                 |
| Technical data                            |                      |
| Dimensions length x width x height (mm)   | 45x6x36 mm           |
| Dimensions length x width x height (inch) | 1.77x0.24x1.41 inch  |
| Cross section (mm²)                       | 0,5 - 4 mm²          |
| Nominal current (A)                       | 32 A                 |
|                                           |                      |

# 3450BL - Terminal block DIN35 4mm<sup>2</sup> 45x6x36 mm blue

| Rated voltage (V)                                                     | 1000 V                  |
|-----------------------------------------------------------------------|-------------------------|
| Connection type                                                       | Screw terminal          |
| DIN rail type                                                         | DIN-35                  |
| Smallest connectable section (mm²)                                    | 0,5 mm²                 |
| Number of connection point                                            | 2                       |
| Number of floor                                                       | 1                       |
| Number of potentials                                                  | 1                       |
| Clamping screw M                                                      | M3 (M = 0.7Nm)          |
| Central thread M                                                      | M3 $(M = 0.7Nm)$        |
| Insulating material                                                   | PA66                    |
| Nominal Cross-section (mm²)                                           | 4 mm²                   |
| Stripping length mm (mm)                                              | 9 mm                    |
| conductors of the same cross-section per clamping point EN60947 (mm²) | 1x4 , 2x2,5 , 2x1,5 mm² |
| Head reception room width x height (mm)                               | 3.2x4.6 mm              |
| Rating data according to UL 1059                                      |                         |
| Rated voltage US (V)                                                  | 600 V                   |
| Nominal cross section (AWG)                                           | 12 AWG                  |
| Cross-section (AWG)                                                   | 12 - 20 AWG             |
| Smallest connectable section (AWG)                                    | 22 AWG                  |
| Stripping length (inch)                                               | 0,35 inch               |
| Tightening torque (Ib-inch)                                           | 6,2 lb-inch             |
|                                                                       |                         |