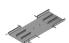

Floor channel BOK 8880 400x50mm on leveling device

Floor channel BOK 8880 400x50mm on leveling device.