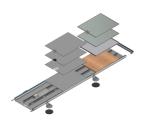

Floor channel BOK 8880 400x50mm on leveling device

Floor channel BOK 8880 400x50mm on leveling device.