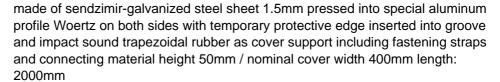

#### 52454 - T-joint BOK 8880/400x50 SK

made of sendzimir-galvanized sheet steel 1.5mm pressed into special aluminum profile Woertz on both sides with temporary protective edge inserted into groove and impact sound trapezoidal rubber as cover supportincluding fastening straps and connecting material height 50mm / nominal cover width 400mm length: 1000mm