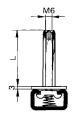

### **Product data sheet**

4441/80 - Extension bolt M6 length 80mm

Extension bolt with female thread M6for screwing into slot nut No. 4420/6OS Washer No. 4367M6 or for screwing onto each other for mounting on profile rails No. 4382, 4383 and 80291