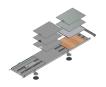

#### Floor channel BOK 8880 400x50mm on leveling device

Floor channel BOK 8880 400x50mm on leveling device.