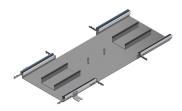

#### **Product data sheet**

52455 - Cross connection BOK 8880/400x50 SK

made of sendzimir-galvanized sheet steel 1.5mm pressed into special aluminum profile Woertz on both sides with temporary protective edge inserted into groove and impact sound trapezoidal rubber as cover supportincluding fastening straps and connecting material height 50mm / nominal cover width 400mm length: 1000mm

## **Product data sheet**

52455 - Cross connection BOK 8880/400x50 SK

**Product accessories** 