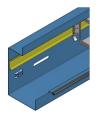

## Product data sheet

58301 - Channel shell ws KDK 220x150

made of galvanized sheet steel 1.5mm including connection material and grounding wire Color: RAL 9010 Pure white Length: 2000mm

| Characteristics       |                                 |
|-----------------------|---------------------------------|
| Base Unit             | Piece                           |
| availability          | Delivery according to agreement |
| group                 | 284000                          |
| Packaging unit        | 1                               |
| country of origin     | СН                              |
| Customs tariff number | 7308.9000                       |
| Technical data        |                                 |
| Nominal mass          | 220x150                         |
|                       |                                 |

## **Product systems**

Hinged cover channel system KDK 220x150

Hinged cover channel 200x150 mm