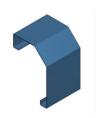

## Product data sheet

57423 - End piece re chamfer ws KDK 200x130

Version right, open on the side of galvanized sheet steel 1.5mm Color: RAL 9010 Pure white Length: 125mm

| Characteristics       |                                 |
|-----------------------|---------------------------------|
| Base Unit             | Piece                           |
| availability          | Delivery according to agreement |
| group                 | 284000                          |
| Packaging unit        | 1                               |
| country of origin     | СН                              |
| Customs tariff number | 7308.9000                       |
| Technical data        |                                 |
| Nominal mass          | 200x130                         |
|                       |                                 |