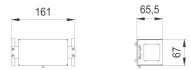

## **Product data sheet**

57190 - Installation kit DS Scs 2x1-2LM empty

made of sendzimir-galvanized sheet steel for socket alignment in longitudinal direction snaps onto DIN35 rail for the use of two sockets Legrand Mosaic 45x45 low-current version

| Characteristics   |                                 |
|-------------------|---------------------------------|
| Base Unit         | Piece                           |
| availability      | Delivery according to agreement |
| group             | 284000                          |
| country of origin | СН                              |
| Weight (g)        | 270 g                           |