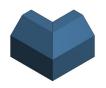

## Product data sheet

57552 - Corner piece 90° asn chamfer FnW KDK 200x130

90° outside galvanized sheet steel Color: at choice Leg length: à 250mm

| Characteristics       |                                 |
|-----------------------|---------------------------------|
| Base Unit             | Piece                           |
| availability          | Delivery according to agreement |
| group                 | 999000                          |
| Packaging unit        | 1                               |
| country of origin     | СН                              |
| Customs tariff number | 7308.9000                       |
| Technical data        |                                 |
| Nominal mass          | 200x130                         |
|                       |                                 |