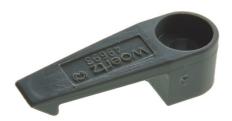

## **Product data sheet**

49693 - Cable clamp to FK 3G2.5/4 mm<sup>2</sup>

to screw on

| Characteristics                           |                      |
|-------------------------------------------|----------------------|
| Eldas number                              | 120008607            |
| Base Unit                                 | Piece                |
| availability                              | available from stock |
| EAN Code                                  | 7611718236112        |
| group                                     | 170000               |
| Packaging unit                            | 100                  |
| country of origin                         | СН                   |
| Customs tariff number                     | 392590               |
| Weight (g)                                | 1,2 g                |
| Technical data                            |                      |
| Dimensions length x width x height (mm)   | 31x10x8 mm           |
| Dimensions length x width x height (inch) | 1.22x0.39x0.33 inch  |
|                                           |                      |

## **Product data sheet**

49693 - Cable clamp to FK 3G2.5/4  $\mbox{mm}^{2}$ 

**Product accessories** 

### **Product data sheet**

49693 - Cable clamp to FK 3G2.5/4 mm<sup>2</sup>