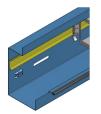

## Product data sheet

58302 - Channel shell FnW KDK 220x150

made of galvanized steel sheet 1.5mm including connection material and ground wire Color: at choice Length: 2000mm

| Characteristics       |                                 |
|-----------------------|---------------------------------|
| Base Unit             | Piece                           |
| availability          | Delivery according to agreement |
| group                 | 999000                          |
| Packaging unit        | 1                               |
| country of origin     | СН                              |
| Customs tariff number | 7308.9000                       |
| Technical data        |                                 |
| Nominal mass          | 220x150                         |

## **Product systems**

Hinged cover channel system KDK 220x150

Hinged cover channel 200x150 mm