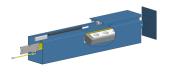

### **Product data sheet**

53613 - Connecting clamp AG 135° with threaded pin

for connecting with external miter 135° of the trunking shells KDK with hinged cover on top

| Characteristics   |                                 |
|-------------------|---------------------------------|
| Base Unit         | Piece                           |
| availability      | Delivery according to agreement |
| group             | 290300                          |
| Packaging unit    | 1                               |
| country of origin | СН                              |

#### Hinged cover channel system KDK 150x115

Hinged cover channel 150x115 mm.