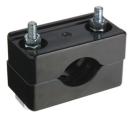

## Product data sheet

4398 - Cable clamp for 1 cable 22-31mm

Cable clamp black to screw on, two-piece, for 1 cable, 2 screws. Threaded bolt is M6x50.

| Characteristics                         |                     |
|-----------------------------------------|---------------------|
| Eldas number                            | 120001817           |
| Base Unit                               | Piece               |
| availability                            | Delivery in 4 weeks |
| Packaging unit                          | 25                  |
| Customs tariff number                   | 391740              |
| Technical data                          |                     |
| Dimensions length x width x height (mm) | 70x38x43 mm         |
| Material                                | PA 6.6              |
| Clampable diameter (mm)                 | 22-31 mm            |