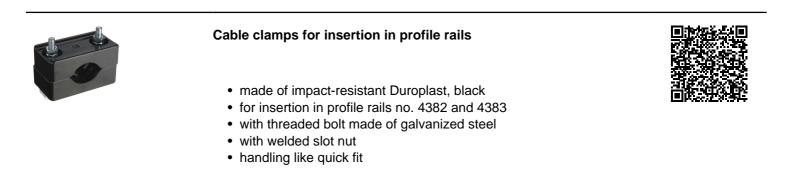

-------------------|
| Eldas number                            | 120001817           |
| Base Unit                               | Piece               |
| availability                            | Delivery in 4 weeks |
| Packaging unit                          | 25                  |
| Customs tariff number                   | 391740              |
| Technical data                          |                     |
| Dimensions length x width x height (mm) | 70x38x43 mm         |
| Material                                | PA 6.6              |
| Clampable diameter (mm)                 | 22-31 mm            |





## Product data sheet

4398 - Cable clamp for 1 cable 22-31mm

**Product accessories** 





## Product data sheet

4398 - Cable clamp for 1 cable 22-31mm

## **Product systems**