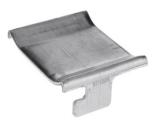

## Product data sheet

4337U - Cable support C30 3x42mm

made of aluminum alloy, hardened

| Characteristics       |                      |
|-----------------------|----------------------|
| Eldas number          | 120395157            |
| Base Unit             | Piece                |
| availability          | available from stock |
| Packaging unit        | 50                   |
| Customs tariff number | 761699               |
| Technical data        |                      |
| Material              | Aluminum             |