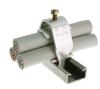

## **Product systems**

Triangle quick aluminum alloy hardened type C30

Triangle quick shifter made of hardened aluminum alloy for profile rails no. 4382 and 4383, type C30