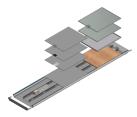

Floor channel BOK 8880 400x50mm integrated leveling device

Floor channel BOK 8880 400x50mm with integrated leveling device.