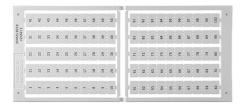

#### Designation card 6x12mm

Designation cards 6x12mm with different embossing.