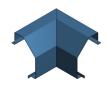

### **Product data sheet**

57584 - Corner piece 90° inside chamfer KDK 200x130

Corner piece 90° inner chamfer KDK 200x130 made of galvanized sheet steel

Color: at choice

Length of leg: à 250mm

| Characteristics       |                                 |
|-----------------------|---------------------------------|
| Base Unit             | Piece                           |
| availability          | Delivery according to agreement |
| group                 | 999000                          |
| Packaging unit        | 1                               |
| country of origin     | СН                              |
| Customs tariff number | 7308.9000                       |
| Technical data        |                                 |
| Nominal mass          | 200x130                         |