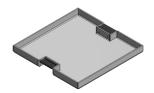

51573 - Al lid with rim BAK/DAK22 BL

made of aluminum 3mm with edge height 22mm including 2 pcs. Brush outlets

| Characteristics   |                                 |
|-------------------|---------------------------------|
| Base Unit         | Piece                           |
| availability      | Delivery according to agreement |
| group             | 282000                          |
| Packaging unit    | 1                               |
| country of origin | СН                              |
| Weight (g)        | 738 g                           |

#### **DAK22 271x271 square**

Raised floor system DAK22 271x271 square.

51573 - Al lid with rim BAK/DAK22 BL