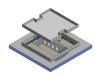

## Floor junction box BAK22 to slab formwork

Plenum box BAK22 for fastening to the slab formwork.

The installation kit is mounted on the levelable box insert; the opening between the box bottom and the installation plate allows the cable to pass through to the next box. After finished wiring, an aluminum cover with cable trough is attached.

Connection box consisting of:

- Enclosure with adjustable feet, with four side openings 202 x 42 mm and a bottom entry tube M50 with temporary one-way steel cover incl. 4 screws
  - Enclosure insert made of aluminum, with frame 278 x 278
  - Al cover with edge 22 mm
- 2 cable trays made of polycarbonate crystal clear with transparent filler piece