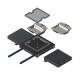

## Floor junction box BAK22 to slab formwork

Plenum box BAK22 for fastening to the slab formwork.

The installation kit is mounted on the levelable box insert; the opening between the box bottom and the installation plate allows the cable to pass through to the next box. After finished wiring, an aluminum cover with cable trough is attached.

Connection box consisting of:

- Enclosure with adjustable feet, with four side openings 202 x 42 mm and a bottom entry tube M50 with temporary one-way steel cover incl. 4 screws
  - Enclosure insert made of aluminum, with frame 278 x 278
  - Al cover with edge 22 mm
- 2 cable trays made of polycarbonate crystal clear with transparent filler piece