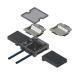

## Floor junction box BAK22 to slab formwork

Plenum box BAK22 for fastening to the slab formwork.

The installation kit is mounted on the levelable box insert; the opening between the box bottom and the installation plate allows the cable to pass through to the next box. After finished wiring, an aluminum cover with cable trough is attached.

Connection box consisting of:

- Enclosure with adjustable feet, with four side openings 202 x 42 mm and a bottom entry tube M50 with temporary one-way steel cover incl. 4 screws
  - Enclosure insert made of aluminum, with frame 278 x 278
  - Al cover with edge 22 mm
- 2 cable trays made of polycarbonate crystal clear with transparent filler piece