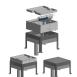

### Floor junction box BAK22 300x40

Underfloor system with square plenum box and chrome steel and aluminum junction boxes, edge height 22mm for UFK 300x40 underfloor duct.

#### Floor junction box BAK22 300x50

Underfloor system with square plenum box and chrome steel and aluminum junction boxes, edge height 22mm for UFK 300x50 underfloor duct.

#### Floor junction box BAK22 200x40

Underfloor system with square plenum box and chrome steel and aluminum junction boxes, edge height 22mm for UFK 200x40 underfloor duct

#### Floor junction box BAK22 200x50

Underfloor system with square plenum box and chrome steel and aluminum junction boxes, edge height 22mm for UFK 200x50 underfloor duct.