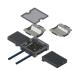

## Floor junction box BAK22 to slab formwork

Plenum box BAK22 for fastening to the slab formwork.

The installation kit is mounted on the levelable box insert; the opening between the box bottom and the installation plate allows the cable to pass through to the next box. After finished wiring, an aluminum cover with cable trough is attached.

Connection box consisting of:

- Enclosure with adjustable feet, with four side openings 202 x 42 mm and a bottom entry tube M50 with temporary one-way steel cover incl. 4 screws
  - Enclosure insert made of aluminum, with frame 278 x 278
  - Al cover with edge 22 mm
- 2 cable trays made of polycarbonate crystal clear with transparent filler piece