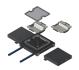

## Floor junction box BAK22 to slab formwork

Plenum box BAK22 for fastening to the slab formwork.

The installation kit is mounted on the levelable box insert; the opening between the box bottom and the installation plate allows the cable to pass through to the next box. After finished wiring, an aluminum cover with cable trough is attached.

Connection box consisting of:

- Enclosure with adjustable feet, with four side openings 202 x 42 mm and a bottom entry tube M50 with temporary one-way steel cover incl. 4 screws
  - Enclosure insert made of aluminum, with frame 278 x 278
  - Al cover with edge 22 mm
- 2 cable trays made of polycarbonate crystal clear with transparent filler piece