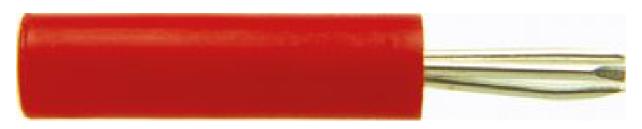

## Components

|     | 80220/6 - Test adaptor to terminal series 3450 with hole for strands up to 0.75mm 2                  |  |
|-----|------------------------------------------------------------------------------------------------------|--|
| / Y | 80222/6 - Test adaptor to terminal series 3450 2 spiral springs with hole for strands up to 0.75mm 2 |  |
|     | 80248 - Test plug Ø 2.3mm black, socket 4mm connecting cable incl.                                   |  |
|     | 3772PS - Test plug Ø 2.3mm black, with hole  Test plug for screws with sockets Ø 2.3 mm              |  |
|     | 80247 - Test plug Ø 2.3mm red, socket 4mm connecting cable incl.                                     |  |
|     | 3772PR - Test plug Ø 2.3mm red, with hole  Test plug for screws with sockets Ø 2.3 mm                |  |
|     | 80258 - Test plug Ø 2.4mm black, socket 4mm connecting cable incl.                                   |  |
|     | 2737S - Test plug Ø 2.8mm black, socket 4mm connecting cable incl.                                   |  |
|     | 2736S - Test plug Ø 2.8mm black, with hole connecting cable incl.                                    |  |
|     |                                                                                                      |  |