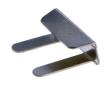

## Product data sheet

4419 - Crossing piece single

made of sheet steel 3mm, galvanized with hexagonal slotted screws made of galvanized steel M16x16, spring washers and sliding blocksfor insertion in profile rail no. 4283, type C30 with 4 screws and 2 anchor plates 50 mm long

| Characteristics       |                     |
|-----------------------|---------------------|
| Eldas number          | 169003107           |
| Base Unit             | Piece               |
| availability          | Delivery in 4 weeks |
| EAN Code              | 7611718207259       |
| group                 | 171000              |
| Packaging unit        | 25                  |
| country of origin     | СН                  |
| Customs tariff number | 7211.9000           |
| Weight (g)            | 100 g               |
| Technical data        |                     |
| Material              | Stainless steel     |