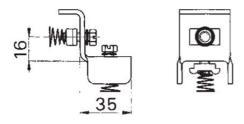

## Product data sheet

4419 - Crossing piece single

made of sheet steel 3mm, galvanized with hexagonal slotted screws made of galvanized steel M16x16, spring washers and sliding blocksfor insertion in profile rail no. 4283, type C30 with 4 screws and 2 anchor plates 50 mm long