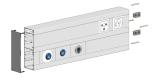

7mm, With opening 47x37mm for FI/LS circuit breaker 2-pole

Color: at choice Length: 120 mm

| Characteristics   |                                 |
|-------------------|---------------------------------|
| Base Unit         | Piece                           |
| availability      | Delivery according to agreement |
| group             | 999000                          |
| Packaging unit    | 1                               |
| country of origin | СН                              |
| Technical data    |                                 |
| Nominal mass      | 250x90                          |





## **Product data sheet**

53032 - Plug-type cover FnW BRK 4675/250x90

**Product accessories** 





### **Product data sheet**

53032 - Plug-type cover FnW BRK 4675/250x90

# **Product systems**



#### Parapet trunking system BRK 4675 250x90

Media channel BRK 4675 250x90 mm