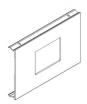

### **Product data sheet**

53032 - Plug-type cover FnW BRK 4675/250x90

made of aluminum profile 1.7mm, With opening 47x37mm for FI/LS circuit breaker 2-pole

Color: at choice Length: 120 mm

| Characteristics   |                                 |
|-------------------|---------------------------------|
| Base Unit         | Piece                           |
| availability      | Delivery according to agreement |
| group             | 999000                          |
| Packaging unit    | 1                               |
| country of origin | СН                              |
| Technical data    |                                 |
| Nominal mass      | 250x90                          |