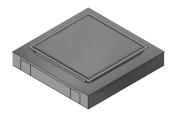

### **Product data sheet**

51729 - Pull box ZUG4 384x384/50 pc

with frame made of aluminum and cover made of steel plate 4mm Bottom height 83-111mm

| Characteristics   |                                 |
|-------------------|---------------------------------|
| Eldas number      | 154770057                       |
| Base Unit         | Piece                           |
| availability      | Delivery according to agreement |
| EAN Code          | 7611718222450                   |
| group             | 282000                          |
| country of origin | СН                              |
| Weight (g)        | 6975 g                          |