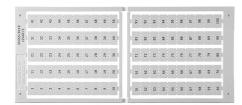

#### **Designation card 6x9mm**

Designation cards 6x9mm with different embossing.