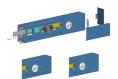

### Parapet trunking system BRK 4671 140x79

Parapet trunking 4671 140x79mm - With DIN 35 rail - Made of galvanized sheet steel. Openings at the front

Parapet trunking system BRK 4671 182x79

Parapet trunking 4671 182x79 mm - With DIN 35 rail - Made of galvanized sheet steel. Openings at the front

#### Parapet trunking system BRK 4670 182x85

Parapet channel 4670 182x85 mm - With stable anchor rail C30 for fastening with slot nut. - Made of galvanized sheet steel. Openings at the front.

#### Parapet trunking system BRK 4670 200x115

Parapet channel 4670 200x115 mm. With stable anchor rail C30 for fastening with slot nut. - Made of galvanized sheet steel. Openings at the front