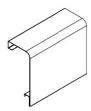

## **Product data sheet**

59483 - Suspension cover Radius FnW KOK 180x90

made of galvanized steel sheet 1.5mm

Color: at choice Length: 1000mm

| Characteristics       |                                 |
|-----------------------|---------------------------------|
| Base Unit             | Piece                           |
| availability          | Delivery according to agreement |
| group                 | 999000                          |
| Packaging unit        | 1                               |
| country of origin     | СН                              |
| Customs tariff number | 7308.9000                       |
| Technical data        |                                 |
| Nominal mass          | 180x90                          |