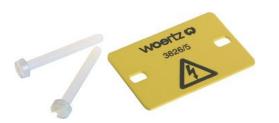

## Product data sheet

3887/6 - Cover for 6 terminals yellow

**Product accessories** 