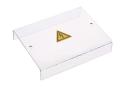

## Product data sheet

3887/6 - Cover for 6 terminals yellow

with black printing, to series 3425,345210

| Characteristics                           |                                 |
|-------------------------------------------|---------------------------------|
| Eldas number                              | 158925237                       |
| Base Unit                                 | Piece                           |
| availability                              | Delivery according to agreement |
| EAN Code                                  | 7611718211447                   |
| group                                     | 165000                          |
| Packaging unit                            | 10                              |
| country of origin                         | СН                              |
| Customs tariff number                     | 392590                          |
| Weight (g)                                | 2 g                             |
| Color                                     | yellow                          |
| Technical data                            |                                 |
| Dimensions length x width x height (mm)   | 48x24 mm                        |
| Dimensions length x width x height (inch) | 1.89x0.95 inch                  |
| Connection type                           | Accessories clamp               |

## Product data sheet

3887/6 - Cover for 6 terminals yellow