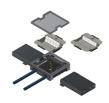

Floor junction box BAK22 200x50

Underfloor system with square plenum box and chrome steel and aluminum junction boxes, edge height 22mm for UFK 200x50 underfloor duct.

### Floor junction box BAK22 200x50

# Floor junction box BAK22 200x50