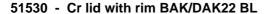

### 51573 - Al lid with rim BAK/DAK22 BL

made of aluminum 3mm with edge height 22mm including 2 pcs. Brush outlets