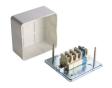

## **Product data sheet**

2080C - Junction box, 115x115 mm, rail 4050A

**Product accessories** 

## **Product data sheet**

2080C - Junction box, 115x115 mm, rail 4050A