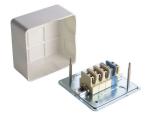

## **Product data sheet**

2080C - Junction box, 115x115 mm, rail 4050A

Base plate made of sheet metal and cover made of thermoset, white, with rail, without clamps

| Characteristics                         |                                 |
|-----------------------------------------|---------------------------------|
| Eldas number                            | 150190007                       |
| Base Unit                               | Piece                           |
| availability                            | Delivery according to agreement |
| EAN Code                                | 7611718203640                   |
| group                                   | 167000                          |
| Packaging unit                          | 5                               |
| country of origin                       | СН                              |
| Customs tariff number                   | 392590                          |
| Weight (g)                              | 313 g                           |
| Technical data                          |                                 |
| Hole spacing (mm)                       | 78 mm                           |
| Dimensions length x width x height (mm) | 115x115x59 mm                   |
| Dimensions width x height (mm)          | mm                              |
| Cross section (mm²)                     | 5x10 mm²                        |

## **Product data sheet**

2080C - Junction box, 115x115 mm, rail 4050A