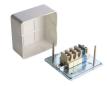

## **Product data sheet**

2080C - Junction box, 115x115 mm, rail 4050A

## **Product systems**

Junction boxes with base plate made of sheet metal and cover made of thermosetting plastic for 5x2.5 mm<sup>2</sup>

• 5x2.5 mm<sup>2</sup>

Junction boxes with base plate made of sheet metal and cover made of thermosetting plastic for 5x10/5x16/5x35 mm<sup>2</sup>

• 5x10 mm<sup>2</sup>