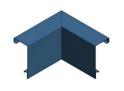

## Product data sheet

59431 - Corner piece 90° inn edge ws KOK 200x120

90° inside galvanized sheet steel Color: RAL 9010 Pure white Leg length: à 300mm

| Characteristics       |                                 |
|-----------------------|---------------------------------|
| Base Unit             | Piece                           |
| availability          | Delivery according to agreement |
| group                 | 284000                          |
| Packaging unit        | 1                               |
| country of origin     | СН                              |
| Customs tariff number | 7308.9000                       |
| Technical data        |                                 |
| Nominal mass          | 200x120                         |
|                       |                                 |