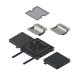

52073 - Installation kit 2x8 module-LM empty BAK22 / DAK22

for modules type Legrand Mosaic hangable, to BAK with protective edge 12mm and 22mm including 2 mounting plates color: RAL 7032 pebble gray

equipped with: 1 pc. Terminal strip 9x2.5mm <sup>2</sup> minimum floor height: BAK12=89mm; BAK22=99mm

52073 - Installation kit 2x8 module-LM empty BAK22 / DAK22

**Product accessories** 

52073 - Installation kit 2x8 module-LM empty BAK22 / DAK22