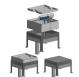

#### Floor junction box BAK22 to slab formwork

Plenum box BAK22 for fastening to the slab formwork.

The installation kit is mounted on the levelable box insert; the opening between the box bottom and the installation plate allows the cable to pass through to the next box. After finished wiring, an aluminum cover with cable trough is attached.

Connection box consisting of:

- Enclosure with adjustable feet, with four side openings 202 x 42 mm and a bottom entry tube M50 with temporary one-way steel cover incl. 4 screws
  - Enclosure insert made of aluminum, with frame 278 x 278
  - Al cover with edge 22 mm
- 2 cable trays made of polycarbonate crystal clear with transparent filler piece