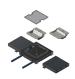

## Floor junction box BAK22 200x40

Underfloor system with square plenum box and chrome steel and aluminum junction boxes, edge height 22mm for UFK 200x40 underfloor duct.

## Floor junction box BAK22 200x50

Underfloor system with square plenum box and chrome steel and aluminum junction boxes, edge height 22mm for UFK 200x50 underfloor duct.

## Floor junction box BAK22 300x40

Underfloor system with square plenum box and chrome steel and aluminum junction boxes, edge height 22mm for UFK 300x40 underfloor duct.

## Floor junction box BAK22 300x50

Underfloor system with square plenum box and chrome steel and aluminum junction boxes, edge height 22mm for UFK 300x50 underfloor duct.

52073 - Installation kit 2x8 module-LM empty BAK22 / DAK22