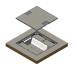

#### Floor junction box BAK22 to slab formwork

Plenum box BAK22 for fastening to the slab formwork.

The installation kit is mounted on the levelable box insert; the opening between the box bottom and the installation plate allows the cable to pass through to the next box. After finished wiring, an aluminum cover with cable trough is attached.

Connection box consisting of:

- Enclosure with adjustable feet, with four side openings 202 x 42 mm and a bottom entry tube M50 with temporary one-way steel cover incl. 4 screws
  - Enclosure insert made of aluminum, with frame 278 x 278
  - Al cover with edge 22 mm
- 2 cable trays made of polycarbonate crystal clear with transparent filler piece