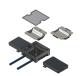

52073 - Installation kit 2x8 module-LM empty BAK22 / DAK22

for modules type Legrand Mosaic hangable, to BAK with protective edge 12mm and 22mm including 2 mounting plates color: RAL 7032 pebble gray

equipped with: 1 pc. Terminal strip 9x2.5mm <sup>2</sup> minimum floor height: BAK12=89mm; BAK22=99mm

52073 - Installation kit 2x8 module-LM empty BAK22 / DAK22

**Product accessories** 

52073 - Installation kit 2x8 module-LM empty BAK22 / DAK22