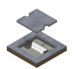

## Floor junction box BAK22 200x40

Underfloor system with square plenum box and chrome steel and aluminum junction boxes, edge height 22mm for UFK 200x40 underfloor duct.

## Floor junction box BAK22 200x50

Underfloor system with square plenum box and chrome steel and aluminum junction boxes, edge height 22mm for UFK 200x50 underfloor duct.

## Floor junction box BAK22 300x40

Underfloor system with square plenum box and chrome steel and aluminum junction boxes, edge height 22mm for UFK 300x40 underfloor duct.

## Floor junction box BAK22 300x50

Underfloor system with square plenum box and chrome steel and aluminum junction boxes, edge height 22mm for UFK 300x50 underfloor duct.

52073 - Installation kit 2x8 module-LM empty BAK22 / DAK22