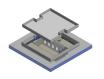

## **DAK22 271x271 square**

Raised floor system DAK22 271x271 square.

## DAK22 levelable 271x271 square

Raised floor system DAK22 271x271 square, with levelable covering height