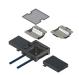

52073 - Installation kit 2x8 module-LM empty BAK22 / DAK22

for modules type Legrand Mosaic hangable, to BAK with protective edge 12mm and 22mm including 2 mounting plates color: RAL 7032 pebble gray

equipped with: 1 pc. Terminal strip 9x2.5mm <sup>2</sup> minimum floor height: BAK12=89mm; BAK22=99mm

52073 - Installation kit 2x8 module-LM empty BAK22 / DAK22

**Product accessories** 

52073 - Installation kit 2x8 module-LM empty BAK22 / DAK22