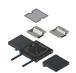

## Floor junction box BAK12 200x30

Underfloor system with square plenum box and chrome steel/aluminum junction boxes, edge height 12mm for UFK 200x30 underfloor duct.

#### Floor junction box BAK12 200x40

Underfloor system with square plenum box and chrome steel/aluminum junction boxes, edge height 12mm for UFK 200x40 underfloor duct.

## Floor junction box BAK12 200x50

Underfloor system with square plenum box and chrome steel/aluminum junction boxes, edge height 12mm for UFK 200x50 underfloor duct.

## Floor junction box BAK12 300x30

Underfloor system with square plenum box and chrome steel/aluminum junction boxes, edge height 12mm for UFK 300x30 underfloor duct.

## Floor junction box BAK12 300x40

Underfloor system with square plenum box and chrome steel/aluminum junction boxes, edge height 12mm for UFK 300x40 underfloor duct.

## Floor junction box BAK12 300x50

Underfloor system with square plenum box and chrome steel/aluminum junction boxes, edge height 12mm for UFK 300x50 underfloor duct.

52073 - Installation kit 2x8 module-LM empty BAK22 / DAK22