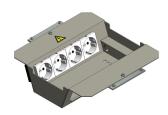

52073 - Installation kit 2x8 module-LM empty BAK22 / DAK22

for modules type Legrand Mosaic hangable, to BAK with protective edge 12mm and 22mm including 2 mounting plates color: RAL 7032 pebble gray

equipped with: 1 pc. Terminal strip 9x2.5mm <sup>2</sup> minimum floor height: BAK12=89mm; BAK22=99mm

52073 - Installation kit 2x8 module-LM empty BAK22 / DAK22

**Product accessories** 

52073 - Installation kit 2x8 module-LM empty BAK22 / DAK22