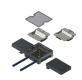

52073 - Installation kit 2x8 module-LM empty BAK22 / DAK22

for modules type Legrand Mosaic hangable, to BAK with protective edge 12mm and 22mm including 2 mounting plates color: RAL 7032 pebble gray

equipped with: 1 pc. Terminal strip 9x2.5mm <sup>2</sup> minimum floor height: BAK12=89mm; BAK22=99mm

52073 - Installation kit 2x8 module-LM empty BAK22 / DAK22

**Product accessories** 

52073 - Installation kit 2x8 module-LM empty BAK22 / DAK22