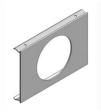

## Product data sheet

53086 - Plug-type cover Dräger ø60 elx MEK 4675

for tapping point according to DIN 13260-2, made of aluminum profile 1.7mm, colorless anodized Bore: ø 60mm Length: 120mm

| Characteristics   |                                 |
|-------------------|---------------------------------|
| Base Unit         | Piece                           |
| availability      | Delivery according to agreement |
| group             | 284000                          |
| Packaging unit    | 1                               |
| country of origin | СН                              |
| Weight (g)        | 30 g                            |