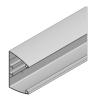

## Product data sheet

52210 - Aluminum profile SOLO, anodized L=2000mm

Channel shell ellipse 124x78mm aluminum Colorless anodized Length: 2000mm

| Characteristics       |                                 |
|-----------------------|---------------------------------|
| Base Unit             | Piece                           |
| availability          | Delivery according to agreement |
| group                 | 284000                          |
| Packaging unit        | 1                               |
| country of origin     | СН                              |
| Customs tariff number | 7604.2900                       |