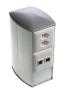

# **Product data sheet**

65212 - Connection attachment Ellipse Duo 235 mm 3 NIS

161x128x258 mm, colorless anodized, with 2 1 NIS box

| Characteristics       |                                 |
|-----------------------|---------------------------------|
| Eldas number          | 127932307                       |
| Base Unit             | Piece                           |
| availability          | Delivery according to agreement |
| EAN Code              | 7611718235733                   |
| group                 | 167000                          |
| Packaging unit        | 1                               |
| country of origin     | СН                              |
| Customs tariff number | 761090                          |

## **Product data sheet**

65212 - Connection attachment Ellipse Duo 235 mm 3 NIS

#### **Product data sheet**

65212 - Connection attachment Ellipse Duo 235 mm 3 NIS