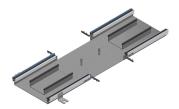

## Product data sheet

52355 - Cross connection BOK 8880/300x50 SK

made of sendzimir-galvanized sheet steel 1.5mm pressed into special aluminum profile Woertz on both sides with temporary protective edge inserted into groove and impact sound trapezoidal rubber as cover supportincluding fastening straps and connecting material height 50mm / nominal cover width 300mm length: 1000mm

## **Product systems**

Floor channel BOK 8880 300x50mm on leveling device.