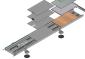

## Product data sheet

52355 - Cross connection BOK 8880/300x50 SK

made of sendzimir-galvanized sheet steel 1.5mm pressed into special aluminum profile Woertz on both sides with temporary protective edge inserted into groove and impact sound trapezoidal rubber as cover supportincluding fastening straps and connecting material height 50mm / nominal cover width 300mm length: 1000mm

## **Product systems**

Floor channel BOK 8880 300x50mm on leveling device.