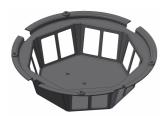

### **Product data sheet**

53969 - Mounting tray 12FLF vertical empty DAK

made of PVC gray to DAK 8857/8861 Ø280mm bottom height: at least 117mm equipped with: 1 terminal strip  $10x2.5mm^2$ 

| Characteristics   |                                 |
|-------------------|---------------------------------|
| Eldas number      | 154960227                       |
| Base Unit         | Piece                           |
| availability      | Delivery according to agreement |
| EAN Code          | 7611718251740                   |
| group             | 282000                          |
| Packaging unit    | 1                               |
| country of origin | ch                              |
|                   |                                 |