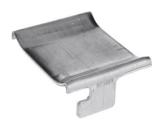

# **Product data sheet**

4336U - Cable support C30 3x37mm

made of aluminum alloy, hardened

| Characteristics       |                      |
|-----------------------|----------------------|
| Eldas number          | 120394257            |
| Base Unit             | Piece                |
| availability          | available from stock |
| Packaging unit        | 50                   |
| Customs tariff number | 761699               |
| Technical data        |                      |
| Material              | Aluminum             |