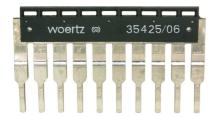

### **Product data sheet**

35425/06 - Cross-junction rack 10pole black

Cross-connection rake insulated, black, to tension spring terminals 6mm

| Characteristics                           |                                 |
|-------------------------------------------|---------------------------------|
| Eldas number                              | 158923517                       |
| Base Unit                                 | Piece                           |
| availability                              | Delivery according to agreement |
| EAN Code                                  | 7611718224089                   |
| group                                     | 165000                          |
| Packaging unit                            | 10                              |
| country of origin                         | СН                              |
| Customs tariff number                     | 853690                          |
| Weight (g)                                | 11 g                            |
| Color                                     | gray/black                      |
| Technical data                            |                                 |
| Dimensions length x width x height (mm)   | 58x2.4x33.2 mm                  |
| Dimensions length x width x height (inch) | 2.28x0.10x1.31 inch             |
| Connection type                           | Accessories clamp               |

#### **Cross-connectors and cross-connections**

Various insulated cross-connectors and cross-connections (2 to 10-pole) including screws.