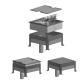

### Floor junction box BAK4 to slab formwork

Plenum box BAK4 for fastening to the slab formwork.

The installation kit is mounted on the levelable box insert; the opening between the box bottom and the installation plate allows the cable to pass through to the next box. After finished wiring, an aluminum cover with cable trough is attached.

Connection box consisting of:

- Enclosure with adjustable feet, with four side openings 202 x 42 mm and a bottom entry tube M50 with temporary one-way steel cover incl. 4 screws
  - Enclosure insert made of aluminum, with frame 304 x 304
  - Aluminum lid with edge height 4 mm
- 2 cable trays made of polycarbonate crystal clear with transparent filler piece