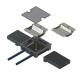

### Floor junction box BAK4 to slab formwork

Plenum box BAK4 for fastening to the slab formwork.

The installation kit is mounted on the levelable box insert; the opening between the box bottom and the installation plate allows the cable to pass through to the next box. After finished wiring, an aluminum cover with cable trough is attached.

Connection box consisting of:

- Enclosure with adjustable feet, with four side openings 202 x 42 mm and a bottom entry tube M50 with temporary one-way steel cover incl. 4 screws
  - Enclosure insert made of aluminum, with frame 304 x 304
  - Aluminum lid with edge height 4 mm
- 2 cable trays made of polycarbonate crystal clear with transparent filler piece