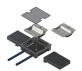

### Floor junction box BAK4 to slab formwork

Plenum box BAK4 for fastening to the slab formwork.

The installation kit is mounted on the levelable box insert; the opening between the box bottom and the installation plate allows the cable to pass through to the next box. After finished wiring, an aluminum cover with cable trough is attached.

Connection box consisting of:

- Enclosure with adjustable feet, with four side openings 202 x 42 mm and a bottom entry tube M50 with temporary one-way steel cover incl. 4 screws
  - Enclosure insert made of aluminum, with frame 304 x 304
  - Aluminum lid with edge height 4 mm
- 2 cable trays made of polycarbonate crystal clear with transparent filler piece