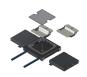

### Floor junction box BAK4 to slab formwork

Plenum box BAK4 for fastening to the slab formwork.

The installation kit is mounted on the levelable box insert; the opening between the box bottom and the installation plate allows the cable to pass through to the next box. After finished wiring, an aluminum cover with cable trough is attached.

Connection box consisting of:

- Enclosure with adjustable feet, with four side openings 202 x 42 mm and a bottom entry tube M50 with temporary one-way steel cover incl. 4 screws
  - Enclosure insert made of aluminum, with frame 304 x 304
  - Aluminum lid with edge height 4 mm
- 2 cable trays made of polycarbonate crystal clear with transparent filler piece