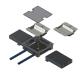

### Floor junction box BAK4 to slab formwork

Plenum box BAK4 for fastening to the slab formwork.

The installation kit is mounted on the levelable box insert; the opening between the box bottom and the installation plate allows the cable to pass through to the next box. After finished wiring, an aluminum cover with cable trough is attached.

Connection box consisting of:

- Enclosure with adjustable feet, with four side openings 202 x 42 mm and a bottom entry tube M50 with temporary one-way steel cover incl. 4 screws
  - Enclosure insert made of aluminum, with frame 304 x 304
  - Aluminum lid with edge height 4 mm
- 2 cable trays made of polycarbonate crystal clear with transparent filler piece