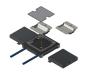

### Floor junction box BAK4 to slab formwork

Plenum box BAK4 for fastening to the slab formwork.

The installation kit is mounted on the levelable box insert; the opening between the box bottom and the installation plate allows the cable to pass through to the next box. After finished wiring, an aluminum cover with cable trough is attached.

Connection box consisting of:

- Enclosure with adjustable feet, with four side openings 202 x 42 mm and a bottom entry tube M50 with temporary one-way steel cover incl. 4 screws
  - Enclosure insert made of aluminum, with frame 304 x 304
  - Aluminum lid with edge height 4 mm
- 2 cable trays made of polycarbonate crystal clear with transparent filler piece