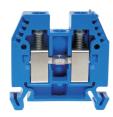

3452/16BL - Terminal block DIN35 16mm<sup>2</sup> 45x11x42mm blue

Terminal block DIN35 16mm² 45x11x42mm blue with best possible contacting, stainless steel screws, 4-digit marking possibility on both sides, recessed for cross-connections

| Characteristics                           |                      |
|-------------------------------------------|----------------------|
| Eldas number                              | 158110557            |
| Base Unit                                 | Piece                |
| availability                              | available from stock |
| EAN Code                                  | 7611718220203        |
| group                                     | 165000               |
| Packaging unit                            | 25                   |
| country of origin                         | СН                   |
| Customs tariff number                     | 8536.9080            |
| Weight (g)                                | 27 g                 |
| Color                                     | blue                 |
| Technical data                            |                      |
| Dimensions length x width x height (mm)   | 45x11x42 mm          |
| Dimensions length x width x height (inch) | 1.77x0.43x1.65 inch  |
| Cross section (mm²)                       | 1,5 - 16 mm²         |
| Nominal current (A)                       | 76 A                 |

# 3452/16BL - Terminal block DIN35 16mm<sup>2</sup> 45x11x42mm blue

| Rated voltage (V)                                                     | 1000 V                |
|-----------------------------------------------------------------------|-----------------------|
| Connection type                                                       | Screw terminal        |
| DIN rail type                                                         | DIN-35                |
| Smallest connectable section (mm²)                                    | 1,5 mm <sup>2</sup>   |
| Number of connection point                                            | 2                     |
| Number of floor                                                       | 1                     |
| Number of potentials                                                  | 1                     |
| Clamping screw M                                                      | M5 (M = 2.1Nm)        |
| Central thread M                                                      | M4 (M = 1.5Nm)        |
| Insulating material                                                   | PA66                  |
| Nominal Cross-section (mm²)                                           | 16 mm²                |
| Stripping length mm (mm)                                              | 13 mm                 |
| conductors of the same cross-section per clamping point EN60947 (mm²) | 1x16 , 1x10 , 2x6 mm² |
| Head reception room width x height (mm)                               | 6.5x6.8 mm            |
| Rating data according to UL 1059                                      |                       |
| Rated voltage US (V)                                                  | 600 V                 |
| Nominal cross section (AWG)                                           | 6 AWG                 |
| Cross-section (AWG)                                                   | 4 - 14 AWG            |
| Smallest connectable section (AWG)                                    | 16 AWG                |
| Stripping length (inch)                                               | 0,51 inch             |
| Tightening torque (lb-inch)                                           | 18,6 lb-inch          |
|                                                                       |                       |