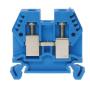

3452/16BL - Terminal block DIN35 16mm<sup>2</sup> 45x11x42mm blue

Terminal block DIN35 16mm² 45x11x42mm blue with best possible contacting, stainless steel screws, 4-digit marking possibility on both sides, recessed for cross-connections

# 3452/16BL - Terminal block DIN35 16mm<sup>2</sup> 45x11x42mm blue

| Rated voltage (V)                                                     | 1000 V                |
|-----------------------------------------------------------------------|-----------------------|
| Connection type                                                       | Screw terminal        |
| DIN rail type                                                         | DIN-35                |
| Smallest connectable section (mm²)                                    | 1,5 mm <sup>2</sup>   |
| Number of connection point                                            | 2                     |
| Number of floor                                                       | 1                     |
| Number of potentials                                                  | 1                     |
| Clamping screw M                                                      | M5 (M = 2.1Nm)        |
| Central thread M                                                      | M4 (M = 1.5Nm)        |
| Insulating material                                                   | PA66                  |
| Nominal Cross-section (mm²)                                           | 16 mm²                |
| Stripping length mm (mm)                                              | 13 mm                 |
| conductors of the same cross-section per clamping point EN60947 (mm²) | 1x16 , 1x10 , 2x6 mm² |
| Head reception room width x height (mm)                               | 6.5x6.8 mm            |
| Rating data according to UL 1059                                      |                       |
| Rated voltage US (V)                                                  | 600 V                 |
| Nominal cross section (AWG)                                           | 6 AWG                 |
| Cross-section (AWG)                                                   | 4 - 14 AWG            |
| Smallest connectable section (AWG)                                    | 16 AWG                |
| Stripping length (inch)                                               | 0,51 inch             |
| Tightening torque (lb-inch)                                           | 18,6 lb-inch          |
|                                                                       |                       |

3452/16BL - Terminal block DIN35 16mm<sup>2</sup> 45x11x42mm blue