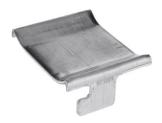

# **Product data sheet**

4339U - Cable support C30 3x27mm

made of aluminum alloy, hardened

| Characteristics       |                      |
|-----------------------|----------------------|
| Eldas number          | 120392957            |
| Base Unit             | Piece                |
| availability          | available from stock |
| Packaging unit        | 100                  |
| Customs tariff number | 761699               |
| Technical data        |                      |
| Material              | Aluminum             |

# **Product data sheet**

4339U - Cable support C30 3x27mm

**Product accessories** 

## **Product data sheet**

4339U - Cable support C30 3x27mm

### Triangle quick aluminum alloy hardened type C30

Triangle quick shifter made of hardened aluminum alloy for profile rails no. 4382 and 4383, type C30