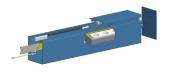

### **Product data sheet**

59514 - Installation kit Scs 3FLF horizontal empty KDK

Low-current version for KDK with hinged cover on top made of sendzimir-galvanized sheet steel with 2 clamps for snapping onto DIN-35 rail for installation of FLF 3/5 apparatus