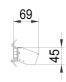

### **Product data sheet**

59514 - Installation kit Scs 3FLF horizontal empty KDK

Low-current version for KDK with hinged cover on top made of sendzimir-galvanized sheet steel with 2 clamps for snapping onto DIN-35 rail for installation of FLF 3/5 apparatus