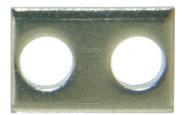

# **Product data sheet**

3883/1M - Link 1m without pin

to terminals 3430, 30430

| Characteristics       |                                 |
|-----------------------|---------------------------------|
| Eldas number          | 158921357                       |
| Base Unit             | Piece                           |
| availability          | Delivery according to agreement |
| EAN Code              | 7611718211355                   |
| group                 | 165000                          |
| Packaging unit        | 50                              |
| country of origin     | СН                              |
| Customs tariff number | 853690                          |
| Weight (g)            | 37 g                            |

## **Product data sheet**

3883/1M - Link 1m without pin

**Product accessories** 

### **Product data sheet**

3883/1M - Link 1m without pin