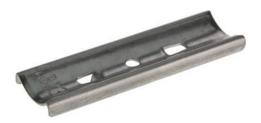

## **Product data sheet**

43240U - Cable support C30 70-80mm

a4 stainless steel

| Characteristics       |                      |
|-----------------------|----------------------|
| Eldas number          | 120197327            |
| Base Unit             | Piece                |
| availability          | available from stock |
| Packaging unit        | 100                  |
| Customs tariff number | 8302.4990            |
| Technical data        |                      |
| Material              | Stainless steel      |

#### Quick stainless steel feeder type C30

Various stainless steel quick lay.