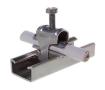

## **Product data sheet**

43240U - Cable support C30 70-80mm

a4 stainless steel

| Characteristics       |                      |
|-----------------------|----------------------|
| Eldas number          | 120197327            |
| Base Unit             | Piece                |
| availability          | available from stock |
| Packaging unit        | 100                  |
| Customs tariff number | 8302.4990            |
| Technical data        |                      |
| Material              | Stainless steel      |

### **Product data sheet**

43240U - Cable support C30 70-80mm

#### Quick stainless steel feeder type C30

Various stainless steel quick lay.