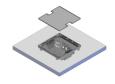

#### DAK 8825 280x280 square with mounting tray

Raised floor system DAK 8825 280x280 square with built-in tray.