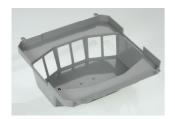

## **Product data sheet**

52215 - Built-in tray 2x6FLF PVC

to cover cpl DAK 8825 280x280 of PVC gray hookable floor height: at least 112mm

| Characteristics |                                 |
|-----------------|---------------------------------|
| Eldas number    | 154960037                       |
| Base Unit       | Piece                           |
| availability    | Delivery according to agreement |